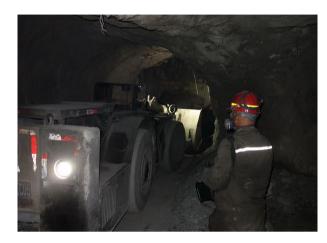

## **Background Information:**

Due to the hazardous working face, mining operation cannot avoid two problems:

- -Low Productivity
- -Operator's Safety

That's all relative to mining profit!

Radio Remote Control solutions for mining equipment can solve above two important problems in mining operation.

Over years of experience on innovative solutions of mining processing, Alpha can customize any machine into Remote Control.

## **Advantages:**

- Keep operators away from hazardous environment
- Optimize mining site productivity
- Low maintenance cost
- Customization supported
- Easy to update

Contact us for more...

**Drilling** 