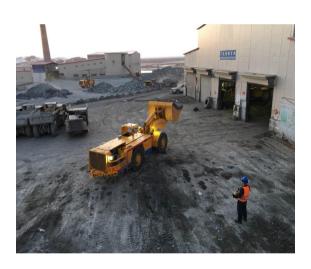

## **Background Information:**

Due to the hazardous working face, mining operation cannot avoid two problems:

- -Low Productivity
- -Operator's Safety

That's all relative to mining profit!

Radio Remote Control solutions for mining equipment can solve above two important problems in mining operation.

Over years of experience on innovative solutions of mining processing, Alpha can customize any machine into Remote Control.

## **Advantages:**

- Keep operators away from hazardous environment
- Optimize mining site productivity
- Low maintenance cost
- Customization supported
- Easy to update

Contact us for more...

**Drilling** 